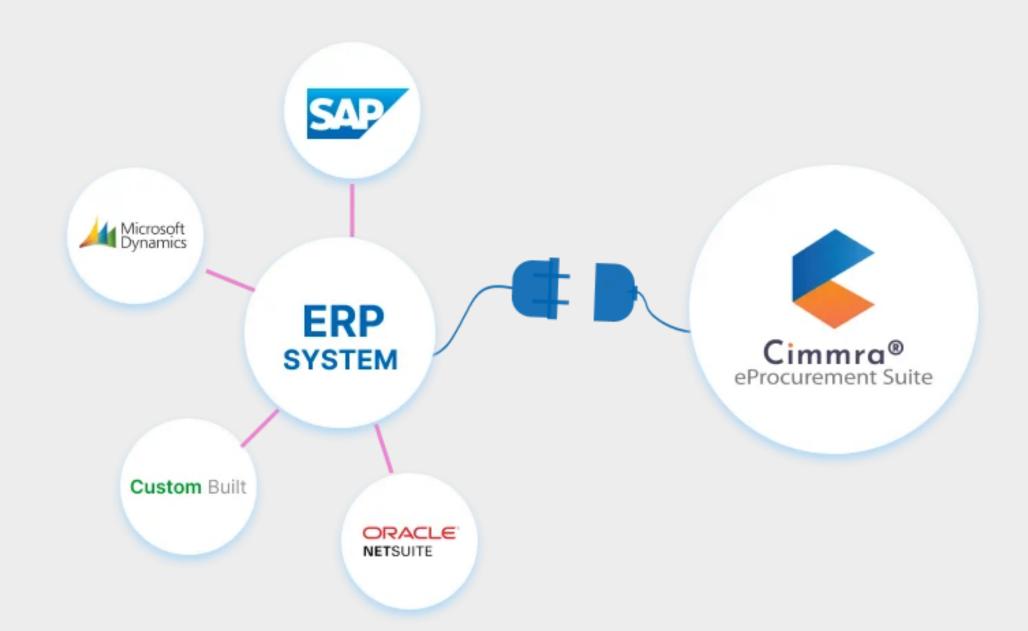

### Seamless Integration with any ERP

Cimmra® ePS has been built to work seamlessly with leading ERP platforms of the world, like

- SAP R/3 and SAP S/4 HANA
- SAP Business One
- Microsoft Dynamics Navision
- Oracle EBS
- Even Your Own!