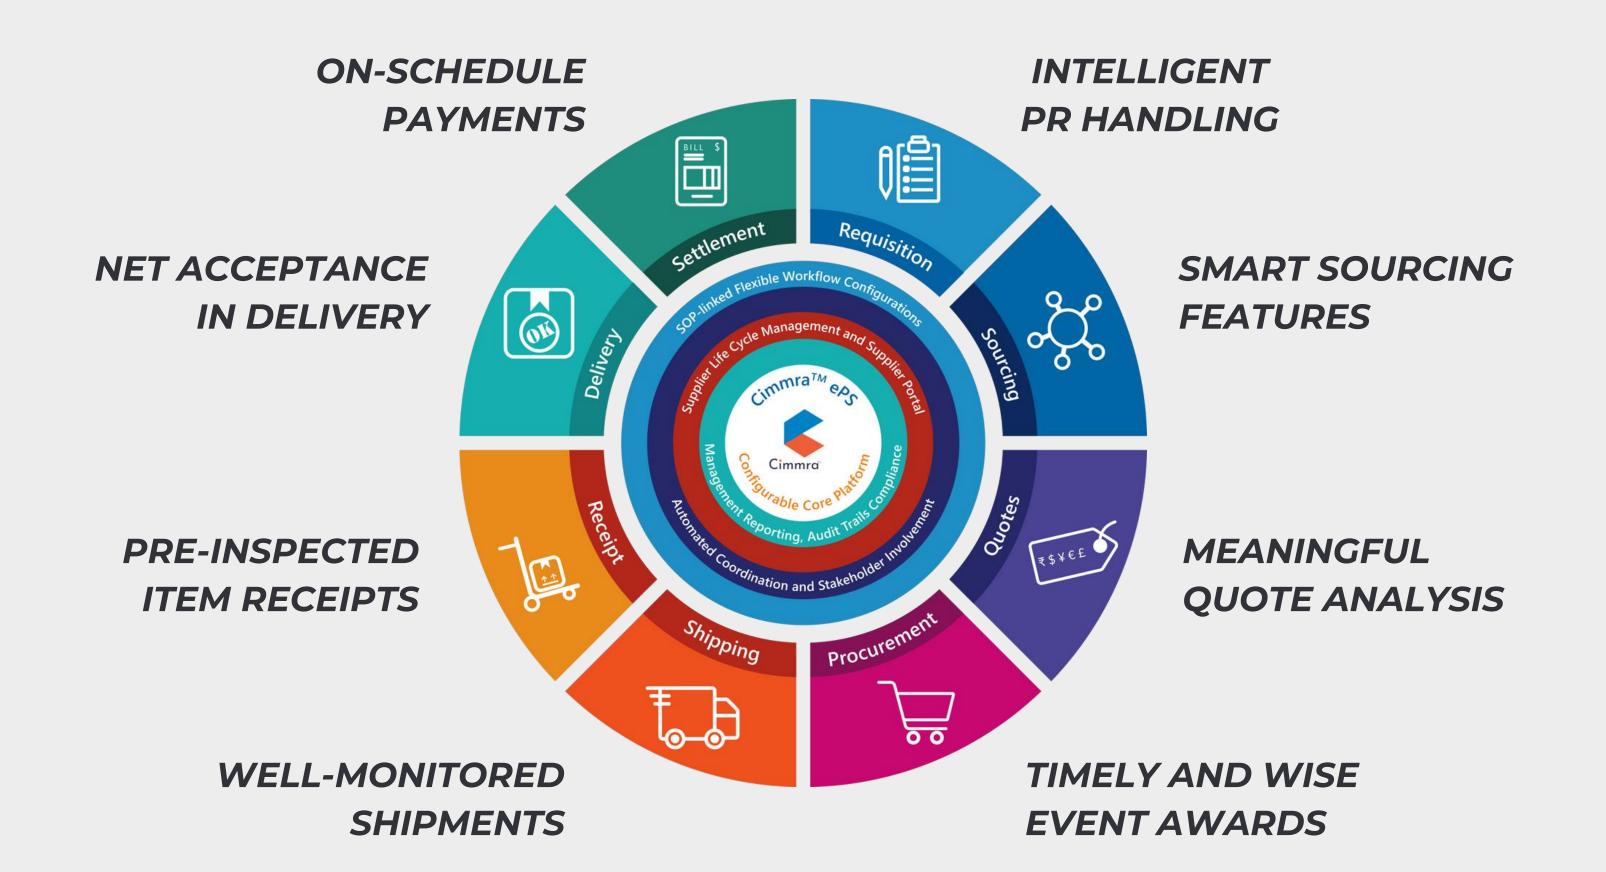

The Cimmra® eProcurement Suite handles sourcing, vendor management, contract negotiations, monitor fulfilments, track settlements and manage supplier performance. Helps you achieve procurement excellence and realize your business' fullest potential.

### Cimmra® eProcurement Suite: P2P+ Functionalities

# Smart Sourcing

Cimmra Sourcing is adept in handling all Procurement Requests that come your way: Materials, Services, Consultancy and what-have-you.

#### **PR HANDLING**

- PR Parsing and Approval Workflow.
- Automated PR Assignment for Sourcing

#### **SOURCING INITIATION**

- Selection of PR Items
- Addition of Non-PR Items

### **RFX AUTHORING**

- Easy inclusion of RFX Terms
- Quick Setup of RFX Approach and Evaluators.
- Stage-wise Questionnaires built Speedily
- Accurate, Complete RFX Documentation.

#### **SUPPLIER SELECTION**

- System Generated Source-List.
- Other Empaneled Suppliers.
- Ad-hoc Participants.

### AWARDING AND ORDERING

- Study QCS and Draw up Award Scenarios.
- Automated, Unattended Price Negotiation.
- Prudent Awarding of Event.
- Release of Order from ERP

### RFX RESPONSE EVALUATION

- Stage-wise Evaluation and Approvals.
- Generation of QCS.
- Creation of Award Scenarios

### RFX RESPONSE BY SUPPLIERS

- Alerts to Suppliers for RFX Acknowledgement
- Supplier Response Posting and Doc Uploads

### RFX APPROVAL AND PUBLISHING

- Scrutiny of RFX Draft.
- Approval and Scheduling of RFX.
- Publishing of RFX

### **Well-Considered Event Awards**

You no longer have to settle for going by just Landed Cost ranking

- It was sometimes a toss-up to go simply by either L1 or the best past experience.
- Not any more! Cimmra® ePS Smart Sourcing comes to your aid here, with Share of Business (SoB) combinations to create as Award Scenarios, compare and consider.
- This enables you to take surer, databacked, informed award decisions.

### **Monitored Shipments**

Cimmra®

Delayed, damaged or incorrect shipments can be such a hassle.

- Cimmra® ePS Fulfilment guards you against any shipments botched up in time, items or quantities with its Advance Shipping Note approval workflow.
  - Choose if you want only approved shipments made by the Suppliers. Exercise the flexibility to have anything shipped without intimation too, for cases you decide.
- Ensures chaos free Warehousing with shipments available when needed without inventory harmony going haywire.

### Pre-Inspected Item Receipts

- Cimmra® eProcurement Suite's ASN approval workflow can serve as Pre-dispatch Inspection Requests
- Supports cases where only consignments that are scrutinized or pre-inspected at Supplier's premises, are cleared for shipment.

### **On-schedule Settlements**

- Cimmra® ePS Settlement complete due diligence with in-process queries/responses, support documentation, and multi-level scrutiny and approvals
- Watch out for available Credit Period, create upcoming payment provisions for on-time settlement.
- After all, Cimmra® is all about saving money and adding to Profits!